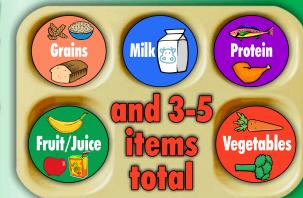

#### Students must choose

1 or 2 Vegetables Students must choose 1 Fruit LF Milk Served Daily

# To make a lunch, choose at least one